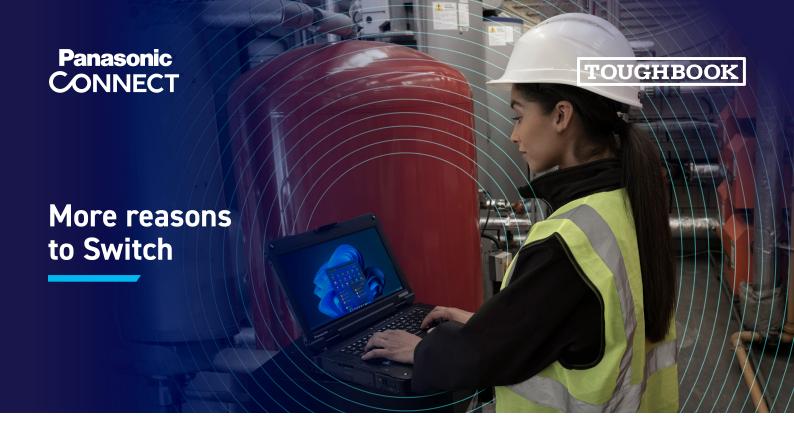

## Why Rugged Mobile Users Should Switch to Windows 11

Switching to Windows 11 can offer several advantages for rugged mobile users - those who rely on devices in challenging physical environments such as construction sites, manufacturing floors, or outdoors for fieldwork. Here are 8 important reasons why rugged mobile users might consider upgrading to Windows 11.